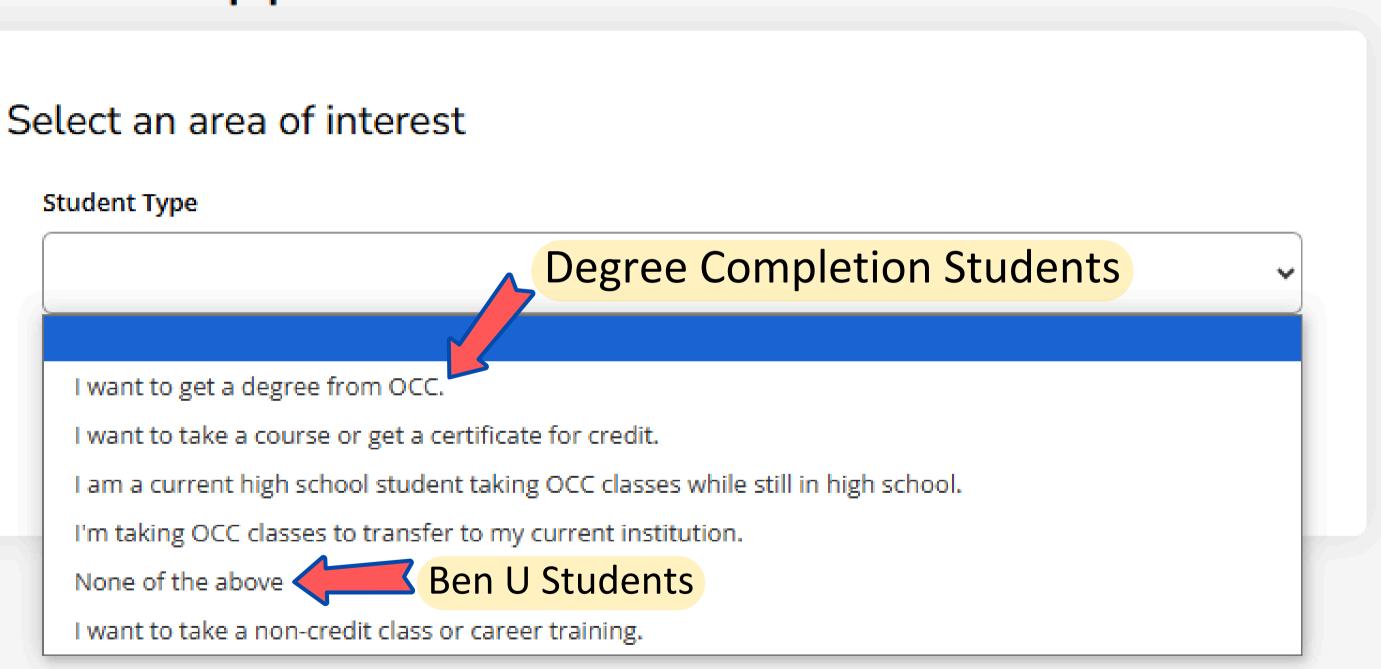

### Select an area of interest

Student Type

I want to get a degree from OCC.

Š

 $\sim$ 

 $\sim$ 

| Inline Application                           | U Students |
|----------------------------------------------|------------|
| Select an area of interest<br>Student Type   |            |
| None of the above                            | ~          |
| Please select your anticipated start term: * |            |
| Fall                                         | ~          |
| Anticipated Start Term: *                    |            |
| 2025 Fall Term                               | ~          |
| Area of Study *                              |            |
| Non-Degree                                   | ~          |
| Academic Program *                           |            |
| 1-Non-Matriculating (NON-DEGREE)             | ~          |
| Back Submit                                  |            |