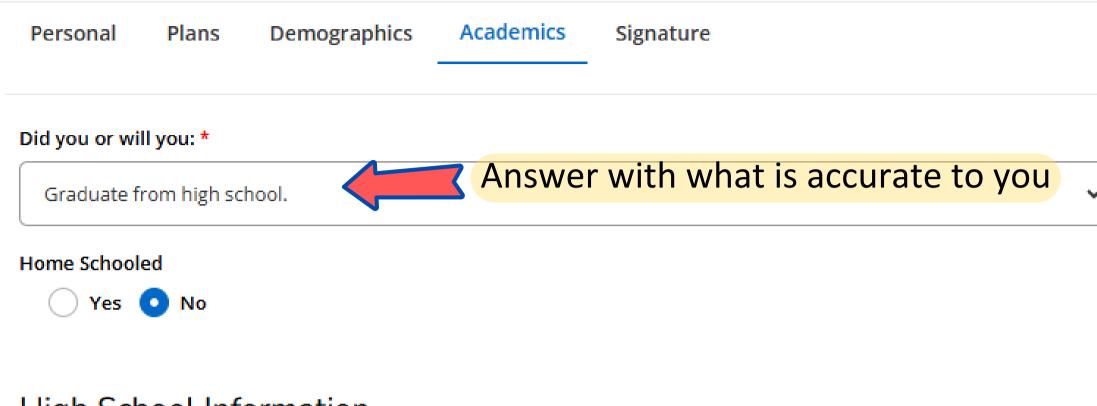

## High School Information

### High School Information 1

**High School** 

Please search to find your high school:

School Name or City (full or partial)

In order to search by name, enter at least 3 characters of the name.