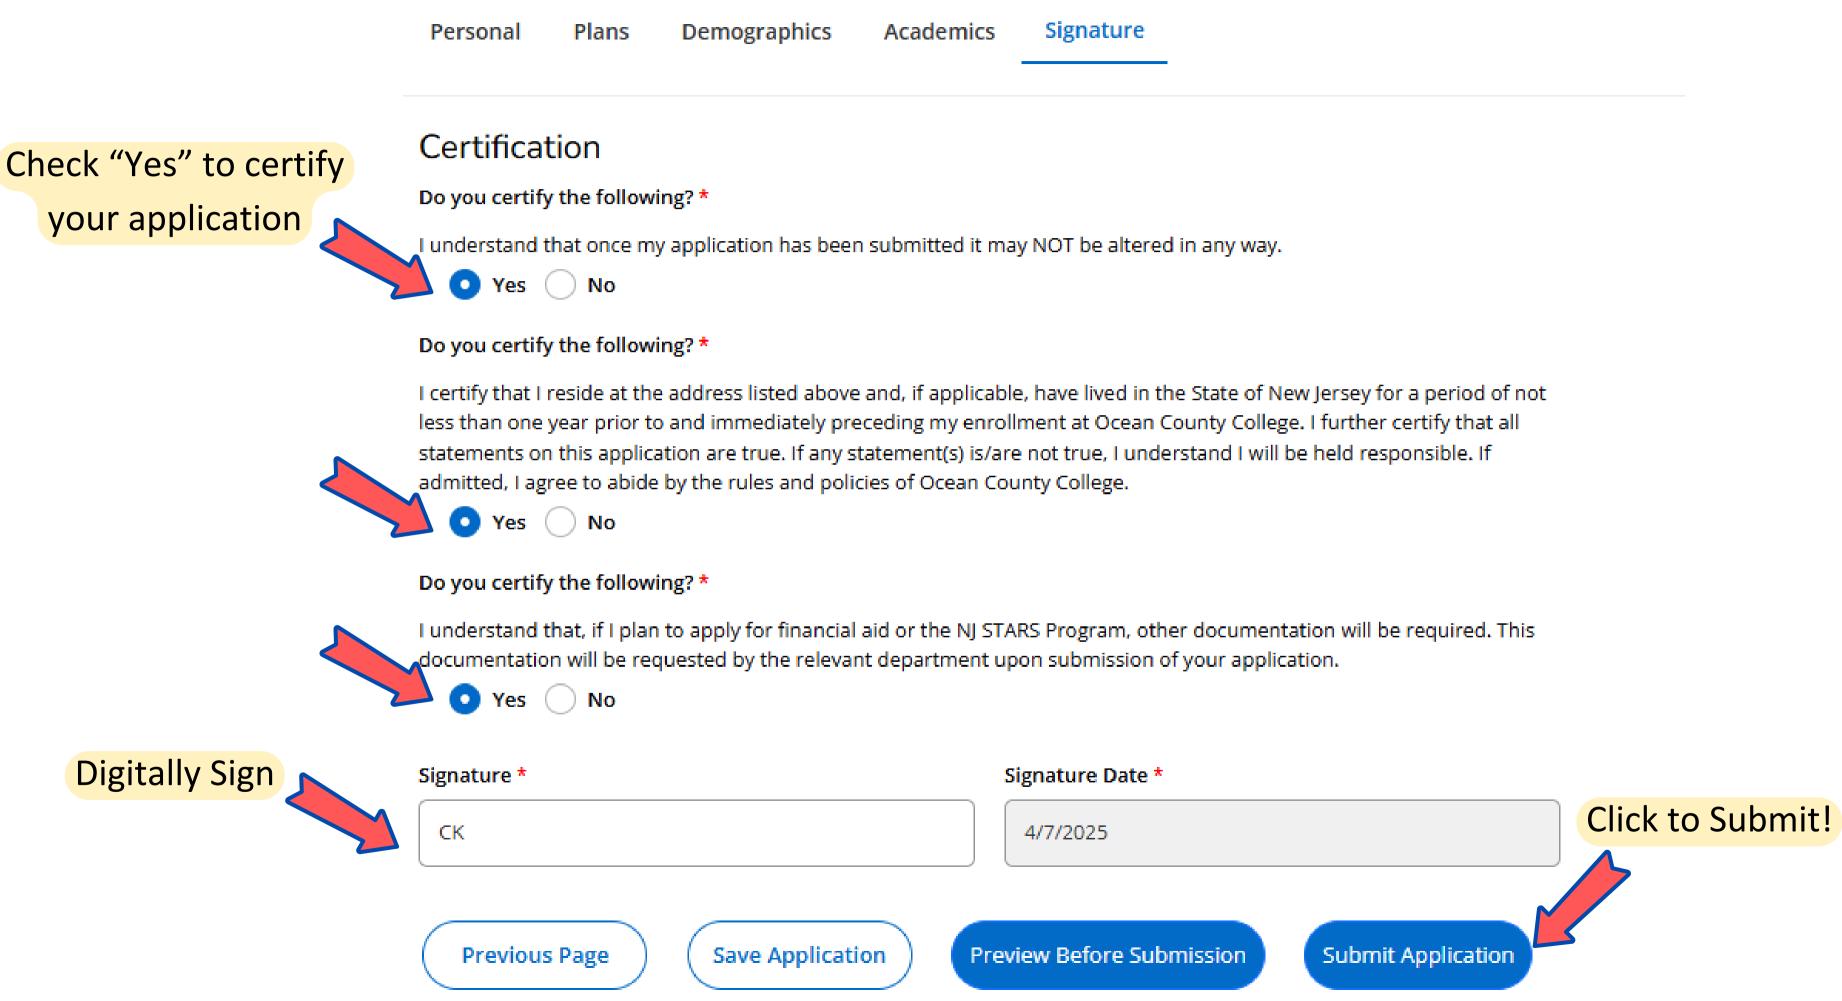

ded Ocean before)

## If you are part of a partnership between OCC & another entity, please indicate:

|                            | VERY important you |   |
|----------------------------|--------------------|---|
| Ben Hudnall Memorial Trust | select BHMT here   | ~ |

### Please select your anticipated start term: \*

| Fall |  | ~ |   |
|------|--|---|---|
|      |  |   | Į |

### Anticipated Entry Term \*

2025 Fall Term

### What is your NUID Number?\*

C123456 VERY important you input your NUID here



## High School Information

### High School Information 1

**High School** 

Please search to find your high school:

School Name or City (full or partial)

In order to search by name, enter at least 3 characters of the name.

#### Country

## Search your High School by name here!