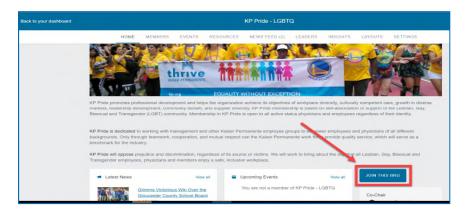

**KP-BRG** 

Upon entering the BRG Portal, click the "BRGS" link in the white banner.

A list displays of the BRGs KP sponsors nationally and in most regions.

KP-BRG Sponsored

When you click the "JOIN THIS BRG" button on a National BRG page, you'll be able to join one or more Regional chapters at the same time.