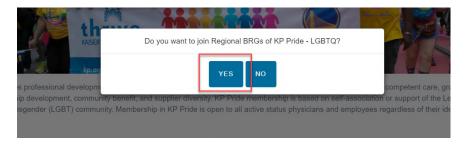

To join a regional BRG, click "Yes" in the popup window asking you to join Regional BRGs. If you click "No" you will remain as a member of only the National BRG.

Click each of the Regional BRG chapters you wish to join and then click the "Done."