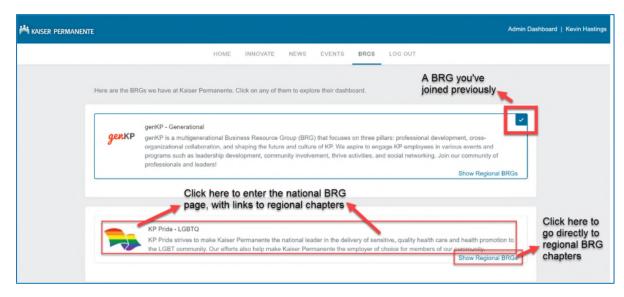

**KP-BRG** 

Upon entering the BRG Portal, click the "BRGS" link in the white banner.

A list displays of the BRGs KP sponsors nationally and in most regions.

KP-BRG Sponsored

When you click the "JOIN THIS BRG" button on a National BRG page, you'll be able to join one or more Regional chapters at the same time.